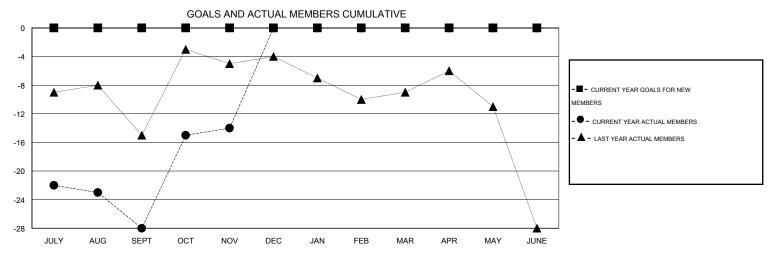

## GOALS AND ACTUAL NEW CLUBS CUMULATIVE

| DROPPED CLUBS: 0 |    | 25 CLUBS OF 62 ADDED 1 OR MORE NEW MEMBERS | GENDER DISTRIBUTION                      |                |     |
|------------------|----|--------------------------------------------|------------------------------------------|----------------|-----|
|                  |    | NEW MEMBERS                                | MALE                                     | 1,066 (78.27%) |     |
| DROPPED MEMBERS  |    |                                            | FEMALE                                   | 296 (21.73%)   |     |
| DECEASED         | 14 | CLICK HERE FOR HEALTH                      |                                          |                | 230 |
| CLUB CANCELLED 0 |    | ASSESSMENT DATA                            | FAMILY UNIT MEMBERS                      |                |     |
| OTHER            | 64 |                                            | HEAD OF HOUSEHOLD  NON-HEAD OF HOUSEHOLD |                |     |
| TOTAL            | 78 |                                            | NON-HEAD OF HOUSEHOLD                    |                |     |